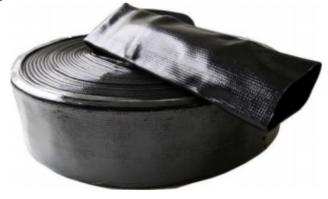

## EcoFlex Light Polyurethane Layflat Hose

Quande EcoFlex series is one type of Polyurethane layflat hose with circular woven polyester fabric. The most outstanding feature of EcoFlex is its maximum flexibility and portability while maintaining high abrasion resistance and high performance.

Compared to traditional PVC layflat hose, the circular woven polyester reinforcement layer of EcoFlex has much better stability under its working pressure, there will be less leakage or failure when using it to transfer water and much pollution free.